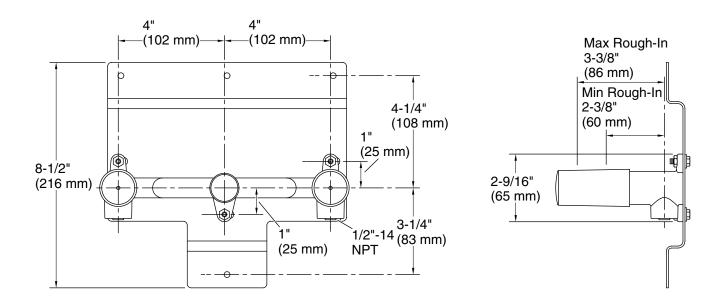

### **Technical Information**

All product dimensions are nominal.

#### **Features**

- For 8" (203 mm) centers.
- 1/2" (12.7 mm) quarter-turn washerless ceramic disc valves.
- 10.0 gpm (3.8 lpm) maximum flow rate at 45 psi (3.1 bar).
- Requires valve trim (sold separately).